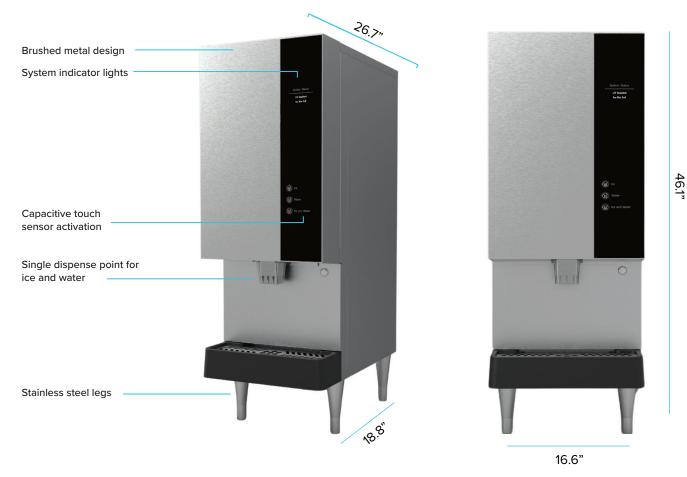

#### **Innovative Features & Technology**

- Combination nugget-style ice and water dispenser
- Capacitive touch sensor activation
- Available with optional base cabinet

#### Easy Maintenance Design

- High clearance stainless steel legs
- Smooth front surface for quick and easy cleaning
- High capacity drip tray prevents spills

## i30 COMMERCIAL ICE AND WATER DISPENSER

Available with optional base cabinet

| Description                | Specification            | Description                   | Specification                                                        |
|----------------------------|--------------------------|-------------------------------|----------------------------------------------------------------------|
| Unit Weight                | 223 lbs.                 | Daily Ice Production          | 380lbs/day @ 70F air + 50F water<br>289lbs/day @ 90F air + 70F water |
| Unit Dimensions            | 46.1"h x 16.6"w x 26.7"d | Ice Bin Capacity              | 30 lbs.                                                              |
| Base Cabinet<br>Dimensions | 28.3"h x 16.6"w x 26.7"d | Recommended Water<br>Pressure | 30-60 psi                                                            |
| Dispense Height            | 10.5"                    | Rated Voltage/<br>Frequency   | 115v/60hz                                                            |
| Water Temperature          | Ambient                  | Power Consumption             | 8.8A Nominal                                                         |