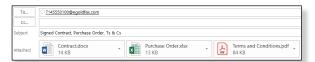

## **Faxing Digital Documents**

Simply send a secure email from any desktop computer, tablet, or smartphone to <a href="mailto:FaxNumber@egoldfax.com">FaxNumber@egoldfax.com</a>.

Attach any documents including Word documents, spreadsheets, PDFs, and image files. The subject and Message text are included on the fax cover page, including email signature and logos.