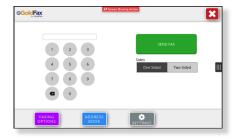

# To fax using eGoldFax Connector for XEROX MFPs

Using the eGoldFax Connector for XEROX app, select eGoldFax from the touch panel, enter the fax number, and press "Send Fax."